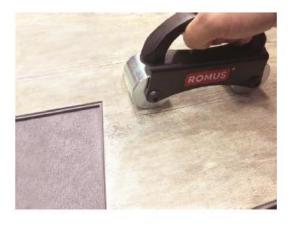

## **PRODUCT DESCRIPTION**

For smoothing joins in PVC and linoleum floors.

## USE

Used in particular to correctly assemble LVT clic laminations (such as CREATION CLIC R-Evolution)...

Acts as a substitute for anti-rebound mallets (30% quicker and quieter installation), ensuring true comfort for installers and persons on occupied work sites.