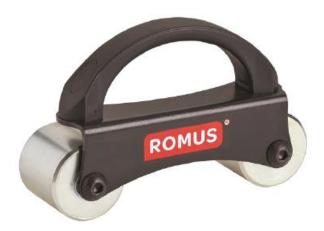

## **PRODUCT DESCRIPTION**

For smoothing joins in PVC and linoleum floors.

## USE

Used in particular to correctly assemble LVT clic laminations (such as CREATION CLIC R-Evolution)...

Acts as a substitute for anti-rebound mallets (30% quicker and quieter installation), ensuring true comfort for installers and persons on occupied work sites.

## PRODUCT INFORMATION

Length 180mm x width 60mm

Width of rollers: 50mm

Weight: 1.6 kg

The information contained in this document is provided for information purposes. Romus cannot be held liable for this information. The user or prescriber shall check the technical data of the product with regard to the real situation. Romus reserves the right to modify all or part of the contents of this document without notice.